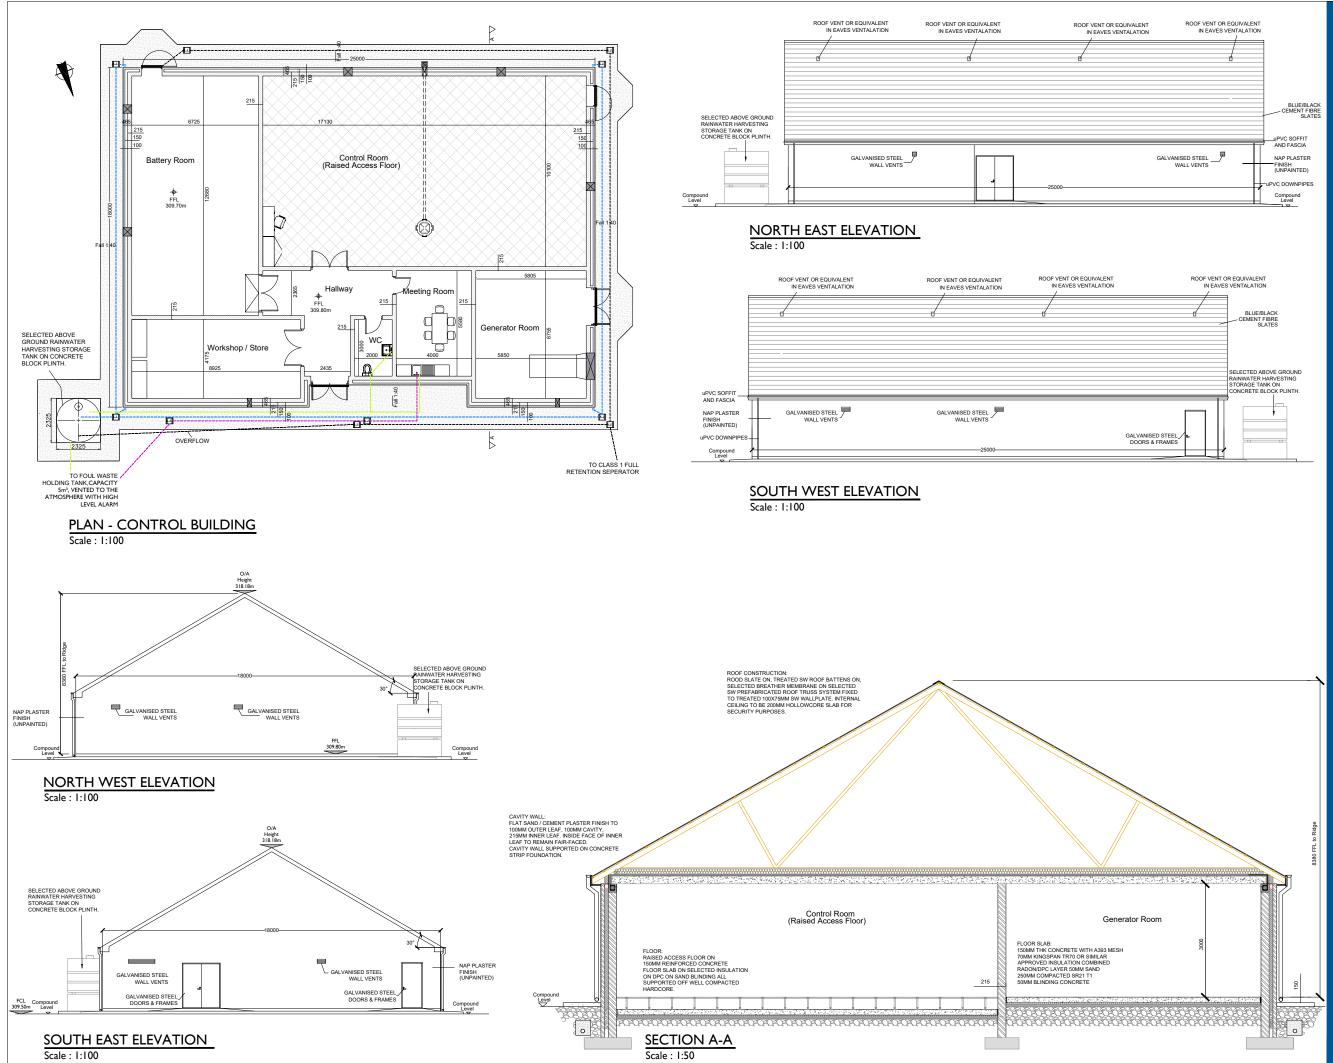

# NOTES: -

- 1. Layout and Arrangements of Substation Building and Electrical Equipment is shown indicatively and for illustration purposes only.
- Electrical Equipment is snown indicatively and for illustration purposes only.
  2. Dimensions shown are as per current EirGrid Specifications at the time of submission. Dimensions may vary at time of constitution to reflect any revisions to EirGrid Sirial Specifications of Buildings and Electrical Equipment is to be as per Eirgrid and ESB Specifications.
  4. The Elevation of the Compound will be depicted by localized Topography such that Cut/Fill Earthworks associated with the construction of the Compound are alanced.
  5. Heights shown are Levels (m) relative to Datum Malin Head

#### LEGEND: -

| Concrete Footpath shown thus                                                                   |         |
|------------------------------------------------------------------------------------------------|---------|
| Foul Sewer shown thus                                                                          |         |
| Clean Storm Water shown thus                                                                   |         |
| Dirty Storm Water shown thus                                                                   |         |
| Water supply from Harvesting Tank shown thus<br>Levels relative to Datum Malin Head shown thus | 307.00m |

# PROJECT NUMBER

05-828

SHEET TITLE

Control Building - Plan & Elevations & Section